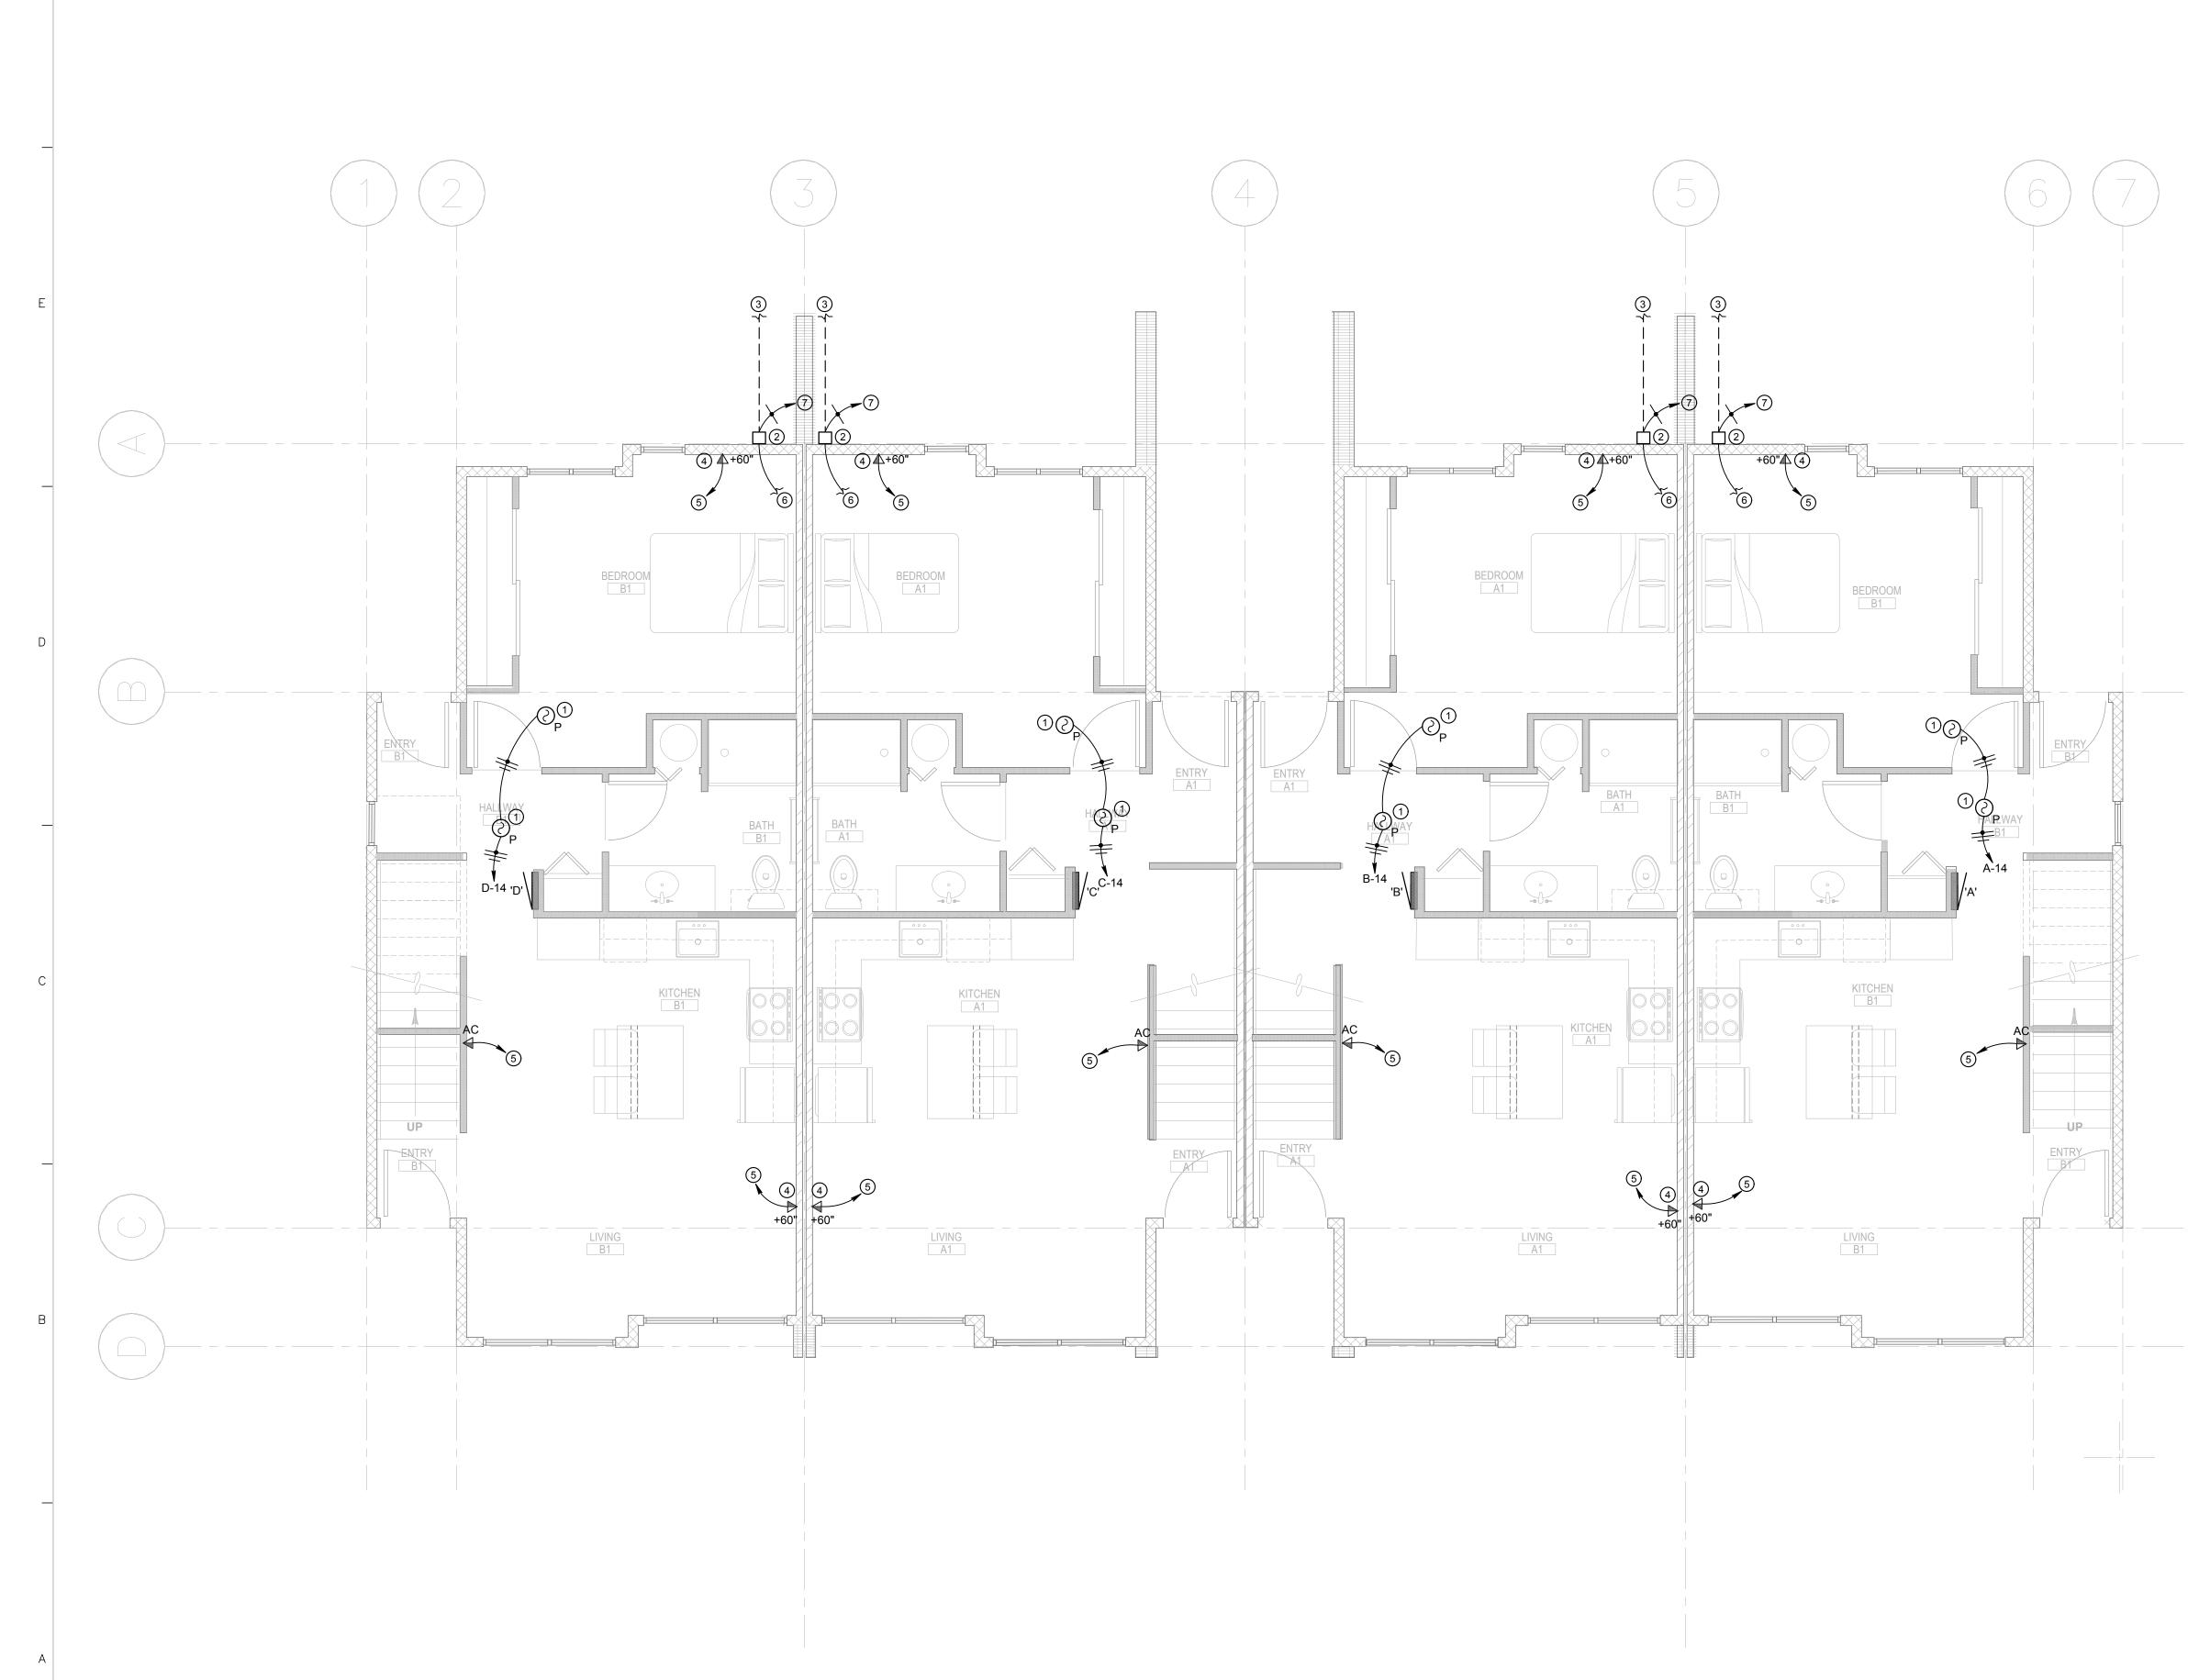

SCALE: 1/4" = 1'-0"

## FIRST FLOOR SPECIAL SYSTEMS PLAN

- ALL INFORMATION INDICATED AS FURNISHED AND INSTALLED BY DIVISION 16 BELOW IS REQUIRED TO MEET ALL SPECIFICATION REQUIREMENTS (SPECIFICATION SECTION 16715). ADDITIONAL ITEMS MAY BE REQUIRED FOR A COMPLETE INSTALLATION AS PER SPECIFICATIONS AND DRAWINGS.
- 2 ALL DATA OUTLETS INDICATED ON DRAWINGS WITH AC ARE TO BE MOUNTED ABOVE COUNTER. ALL OTHER DATA OUTLETS ARE TO BE MOUNTED AT +18" ABOVE FINISHED FLOOR UNLESS OTHERWISE SPECIFIED ON DRAWINGS. DATA OUTLETS MOUNTED IN MILLWORK ARE TO HAVE MOUNTING HEIGHTS COORDINATED WITH MILLWORK SUPPLIER PRIOR TO ROUGH-IN.
- 3 ALL MULTI-STATION SMOKE DETECTORS INSTALLED WITHIN THE DWELLING UNIT SHALL BE INSTALLED AS FOLLOWS: • SMOKE DETECTORS INSTALLED WITHIN 20FT HORIZONTAL PATH OF
- THE KITCHEN SHALL BE EQUIPPED WITH AN ALARM SILENCING MEANS OR BE PHOTOELECTRIC TYPE DETECTOR.
- SMOKE DETECTORS SHALL NOT BE INSTALLED WITHIN 3FT OF THE BATHROOM DOORS.
- SMOKE DETECTORS SHALL NOT BE INSTALLED WITHIN 3FT OF FORCED SUPPLY AIR REGISTERS AND SHALL BE INSTALLED OUTSIDE OF DIRECT AIRFLOW.
- SMOKE DETECTORS SHALL NOT BE INSTALLED WITHIN 3FT FROM THE TIP OF CEILING FANS.

## **KEYED NOTES:**

- 1 FURNISH AND INSTALL 120V MULTI-STATION SMOKE DETECTOR. SMOKE DETECTORS SHALL BE INTERCONNECTED WITH OTHER SMOKE DETECTORS IN SAME UNIT AND IF AN ONE DETECTOR IS ACTIVATED, ALL OTHER DETECTORS SHALL ALSO BE ACTIVATED.
- 2 COMMUNICATIONS SERVICE DEMARCATION POINT.
- 3 (2) 2"C TO COMMUNICATION PEDESTAL FOR CATV AND PHONE. COORDINATE WITH UTILITIES FOR LOCATIONS.
- 4 DATA DROP FOR TV CONNECTIVITY.
- 5 FURNISH AND INSTALL (2) CAT5e DATA CABLE TO DWELLING UNIT MEDIA CENTER ON SECOND FLOOR. SEE SHEET E2.1S FOR ADDITIONAL INFORMATION.
- 6 FURNISH AND INSTALL (2) CAT5E CONDUCTORS AND (1) RG 6U FROM UTILITY DEMARCATION CABINET TO MEDIA CENTER ON THE SECOND FLOOR. SEE SHEET E2.1S FOR ADDITIONAL INFORMATION.
- 7 FURNISH AND INSTALL (1) #6 CU GROUND TO MAIN SERVICE GROUND. SEE 'TTB' DETAIL ON SHEET E3.0 FOR ADDITIONAL INFORMATION.